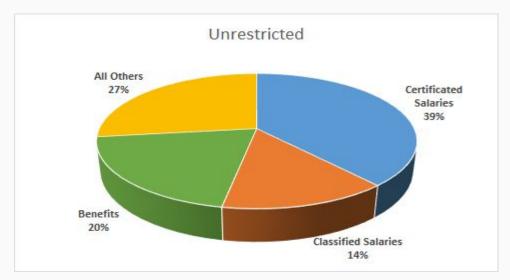

#### 2021-22 TOTAL GENERAL FUND EXPENDITURES

| 2021-22 Budgeted Expenditures |              |            |  |  |  |  |  |  |
|-------------------------------|--------------|------------|--|--|--|--|--|--|
|                               | Unrestricted | Restricted |  |  |  |  |  |  |
| Certificated Salaries         | 42,522,733   | 7,497,312  |  |  |  |  |  |  |
| Classified Salaries           | 15,851,228   | 7,225,859  |  |  |  |  |  |  |
| Benefits                      | 22,210,625   | 11,028,464 |  |  |  |  |  |  |
| All Others                    | 29,766,291   | 12,494,105 |  |  |  |  |  |  |
| Total                         | 110,350,877  | 38,245,740 |  |  |  |  |  |  |
|                               |              |            |  |  |  |  |  |  |