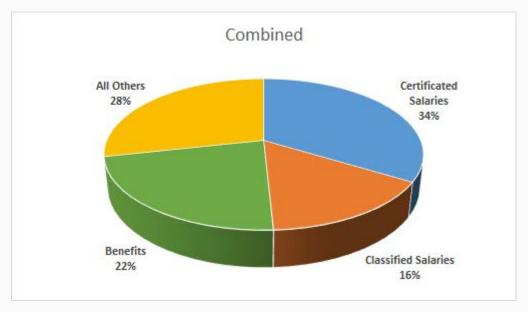

#### 2021-22 TOTAL GENERAL FUND EXPENDITURES - COMBINED

| 2021-22 Budgeted Exp     | penditures  |
|--------------------------|-------------|
| Unrestricted & Restricte | d Combined  |
| Certificated Salaries    | 50,020,045  |
| Classified Salaries      | 23,077,087  |
| Benefits                 | 33,239,089  |
| All Others               | 42,260,396  |
| Total                    | 148,596,617 |