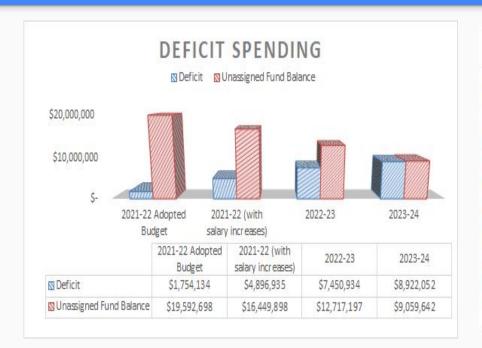

#### 10% RESERVES EXAMPLE

#### **Example of 10% Reserve Calculation - Informational purposes only**

| 9,311,108   | Max Assigned/Unassigned Balance |
|-------------|---------------------------------|
| 3,990,475   | Less 3% Required REU            |
| 13,301,583  | 10% Reserve Cap                 |
| 13,301,583  | 10% Reserve Cap                 |
| 0.10        | X 10%                           |
| 133,015,834 | Total Expenditures              |
| 701,648     | Other Outgo                     |
| 132,314,186 | Expenditures                    |

| 498,377    | Nonspendable          |
|------------|-----------------------|
| 25,343,256 | Restricted            |
| 182,866    | Committed             |
| 16,586,025 | Assigned              |
| 3,990,475  | Unassigned - REU @ 3% |
| 19,592,698 | Unassigned - Other    |
| 0          | Other Assignments     |
| 66,193,697 | Ending Fund Balance   |
|            |                       |

In this example, using our 2021-22 Adopted Budget, the Assigned and Unassigned Balances combined could not exceed \$9,311,108.