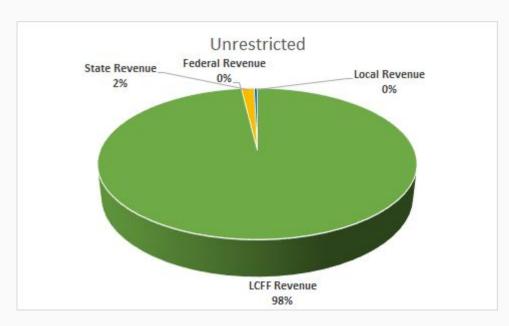

| 56,106,313 |

#### 2021-22 TOTAL GENERAL FUND REVENUES







# LOCAL CONTROL FUNDING FORMULA (LCFF) and ASSUMPTIONS

|                                                                       | 2021-22       | 2022-23       | 2023-24       |
|-----------------------------------------------------------------------|---------------|---------------|---------------|
| SUMMARY OF FUNDING                                                    | 40            |               |               |
| General Assumptions                                                   |               |               |               |
| COLA & Augmentation                                                   | 5.07%         | 2.48%         | 3.11%         |
| Unduplicated Pupil Percentage (3 Yr Average)                          | 77.84%        | 76.13%        | 76.05%        |
| LCAP P