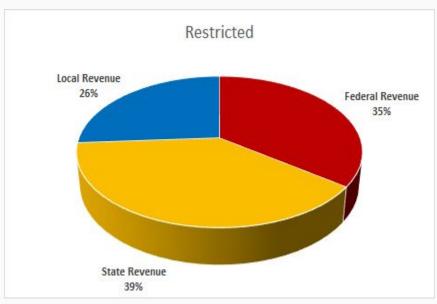

| 56,106,313 |

#### 2021-22 TOTAL GENERAL FUND REVENUES







# LOCAL CONTROL FUNDING FORMULA (LCFF) and ASSUMPTIONS

|                                                                       | 2021-22       | 2022-23       | 2023-24       |
|-----------------------------------------------------------------------|---------------|---------------|---------------|
| SUMMARY OF FUNDING                                                    | 40            |               |               |
| General Assumptions                                                   |               |               |               |
| COLA & Augmentation                                                   | 5.07%         | 2.48%         | 3.11%         |
| Unduplicated Pupil Percentage (3 Yr Average)                          | 77.84%        | 76.13%        | 76.05%        |
| LCAP Per